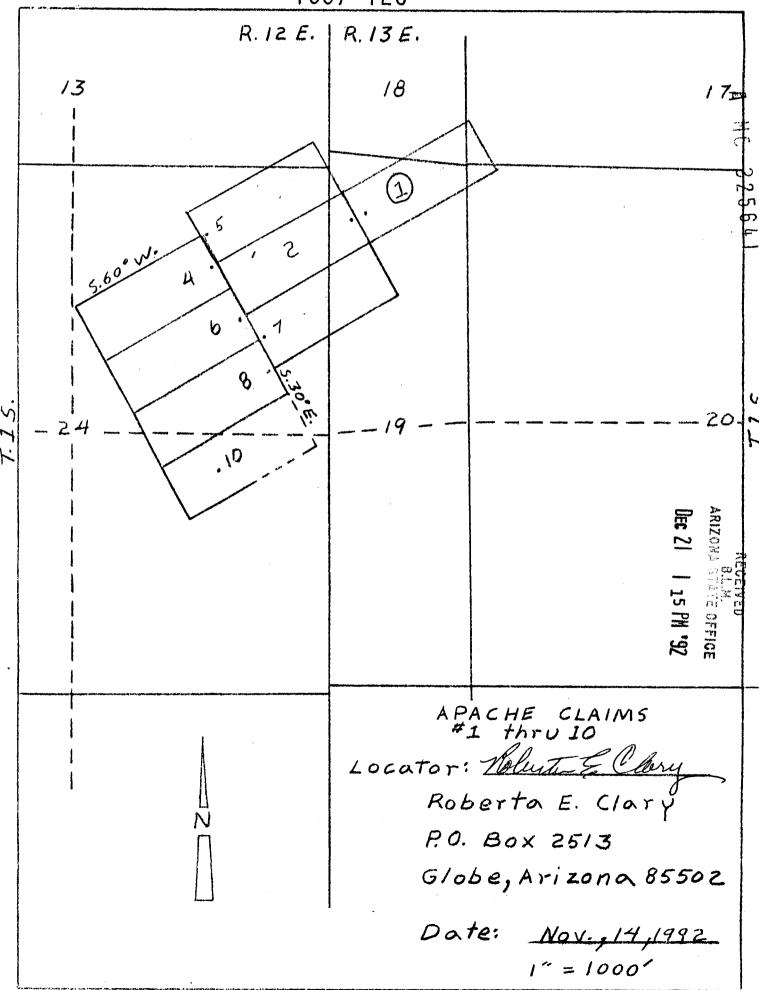

### (1) <u>Serial Numbers Assigned</u>:

| Claim N | <u>Name</u> | <u>B</u> ] | M S | Serial N | 0. |
|---------|-------------|------------|-----|----------|----|
|         |             |            |     |          |    |
| Apache  | #8          | A          | MC  | 325634   |    |
| Apache  | #6          | Α          | MC  | 325635   |    |
| Apache  | #7          | Α          | MC  | 325638   |    |
| Apache  | #10         | A          | MC  | 325639   |    |
| Apache  | #2          | A          | MC  | 325640   |    |
| Apache  | #1          | A          | MC  | 325641   |    |
| Apache  | #1A         | Α          | MC  | 332010   |    |
| Apache  | #2A         | Α          | MC  | 332011   |    |
| _       |             |            |     |          |    |