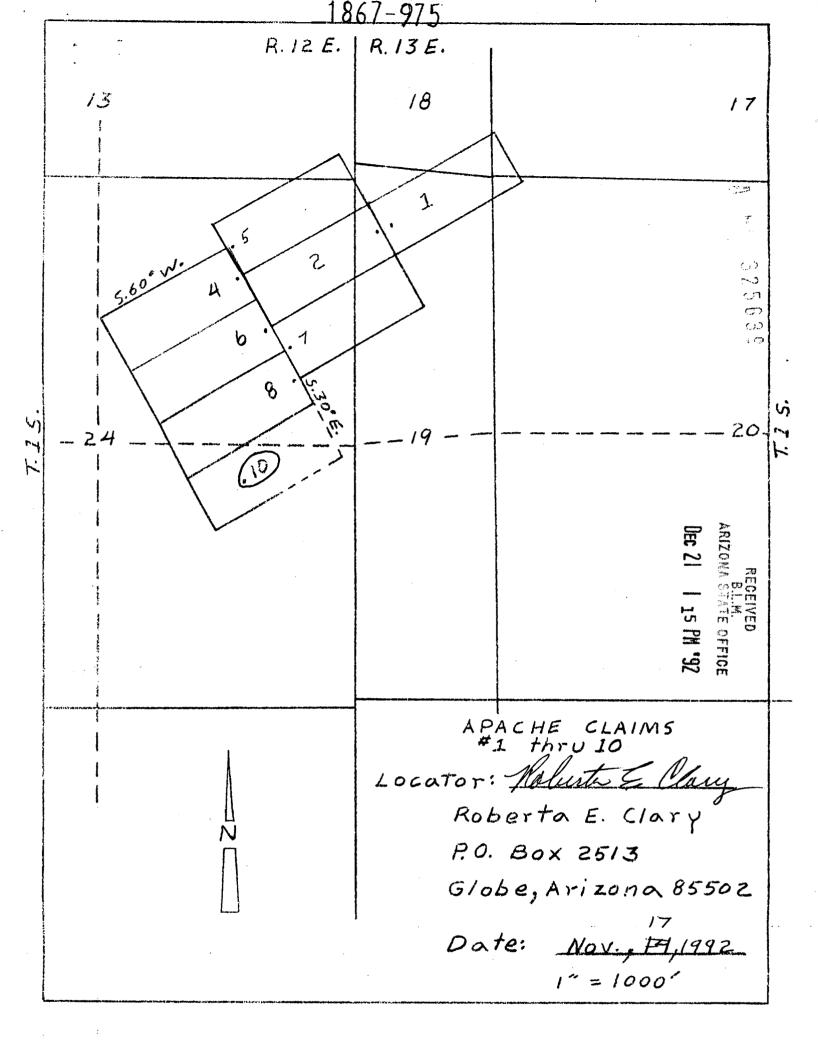

| Name of Claim | Docket | <u>Page</u> | BLM<br><u>A MC Number</u> |
|---------------|--------|-------------|---------------------------|
| Apache #1A    | 2059   | 220         | 3320107                   |
| Apache #2A    | 2059   | 218         | 332011                    |
| Apache #1     | 1867   | 126         | 325641                    |
| Apache #2     | 1867   | 129         | 325640                    |
| Apache #6     | 1867   | 964         | <sub>↓</sub> √325635      |
| Apache #7     | 1867   | 967         | 325638                    |
| Apache #8     | 1867   | 970         | 325634                    |
| Apache #10    | 1867   | 973         | 325639                    |