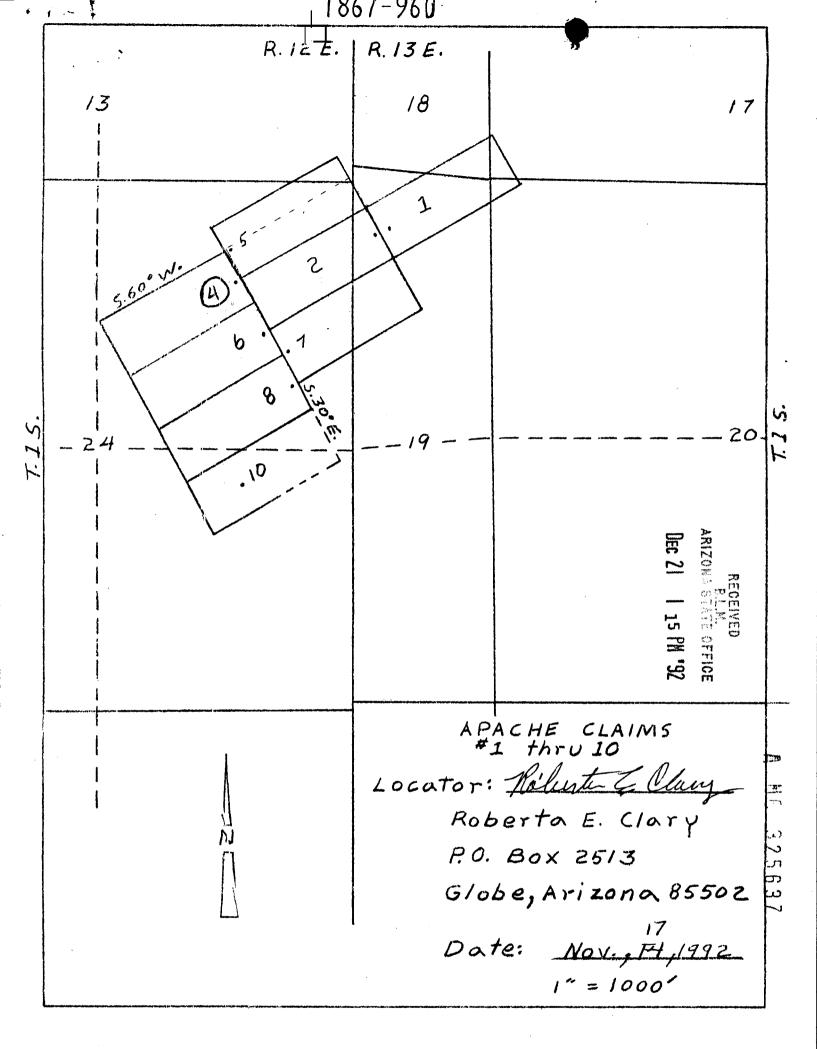

| Name of Claim | Docket | <u>Page</u> | BLM<br><u>A MC Number</u> |
|---------------|--------|-------------|---------------------------|
| Apache #1A    | 2059   | 220         | 3320107                   |
| Apache #2A    | 2059   | 218         | 332011                    |
| Apache #1     | 1867   | 126         | 325641                    |
| Apache #2     | 1867   | 129         | 325640                    |
| Apache #6     | 1867   | 964         | <sub>↓</sub> √325635      |
| Apache #7     | 1867   | 967         | 325638                    |
| Apache #8     | 1867   | 970         | 325634                    |
| Apache #10    | 1867   | 973         | 325639                    |