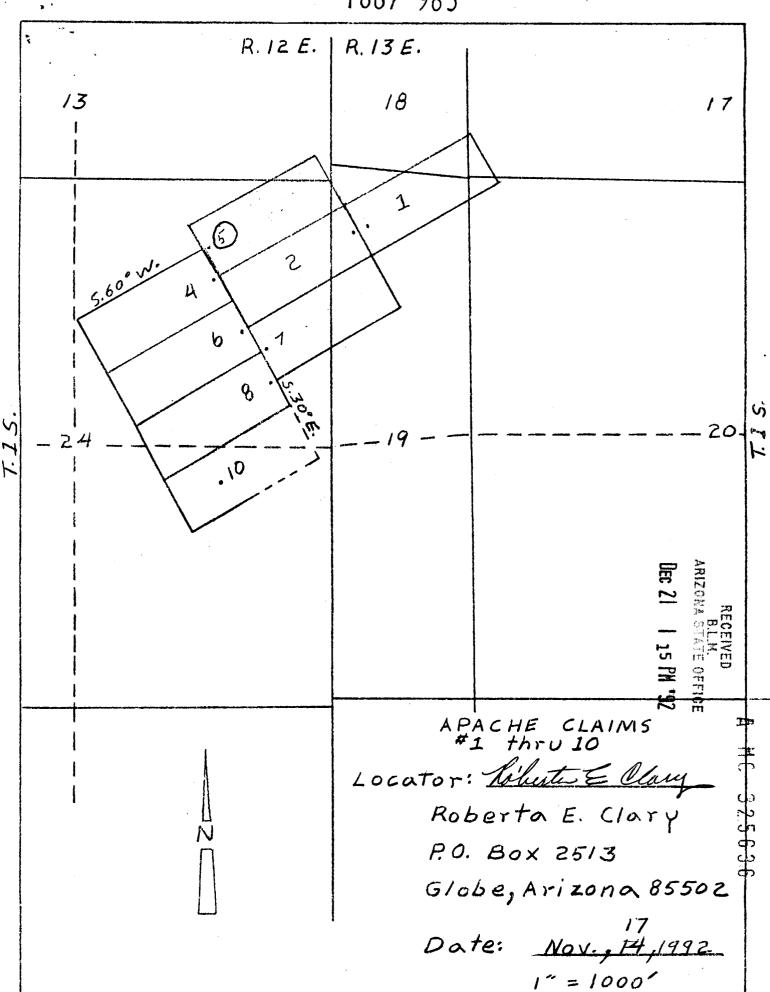

| Name of Claim | Docket | <u>Page</u> | BLM<br><u>A MC Number</u> |
|---------------|--------|-------------|---------------------------|
| Apache #1A    | 2059   | 220         | 3320107                   |
| Apache #2A    | 2059   | 218         | 332011                    |
| Apache #1     | 1867   | 126         | 325641                    |
| Apache #2     | 1867   | 129         | 325640                    |
| Apache #6     | 1867   | 964         | <sub>↓</sub> √325635      |
| Apache #7     | 1867   | 967         | 325638                    |
| Apache #8     | 1867   | 970         | 325634                    |
| Apache #10    | 1867   | 973         | 325639                    |