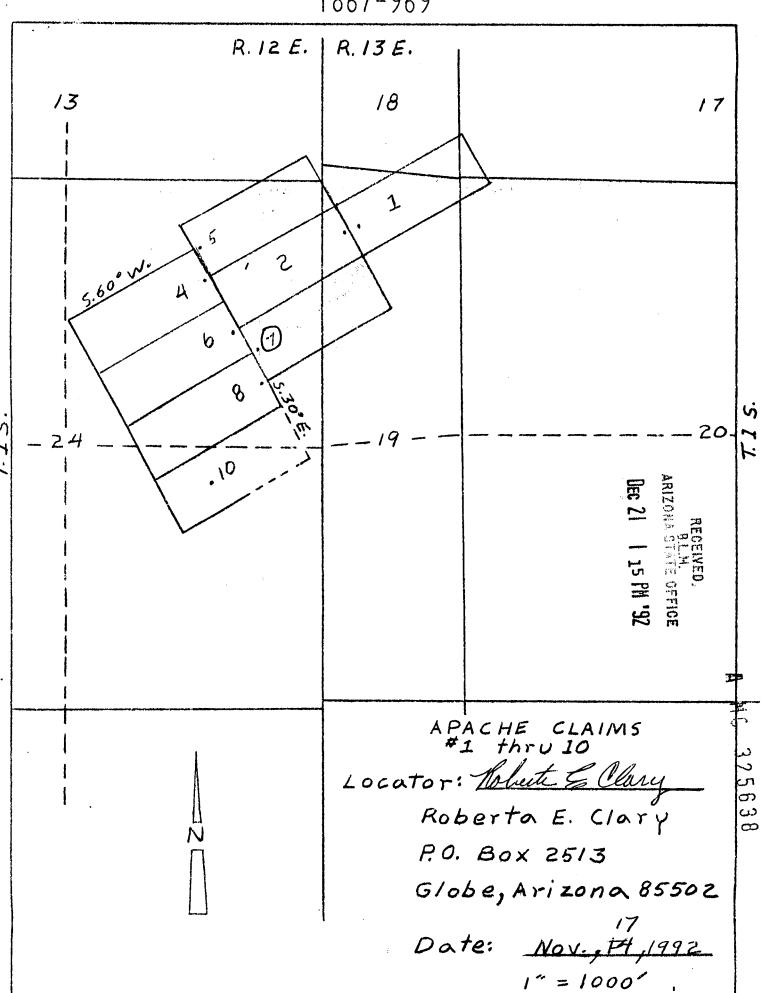

| Name of Claim | Docket | <u>Page</u> | BLM<br><u>A MC Number</u> |
|---------------|--------|-------------|---------------------------|
| Apache #1A    | 2059   | 220         | 3320107                   |
| Apache #2A    | 2059   | 218         | 332011                    |
| Apache #1     | 1867   | 126         | 325641                    |
| Apache #2     | 1867   | 129         | 325640                    |
| Apache #6     | 1867   | 964         | <sub>↓</sub> √325635      |
| Apache #7     | 1867   | 967         | 325638                    |
| Apache #8     | 1867   | 970         | 325634                    |
| Apache #10    | 1867   | 973         | 325639                    |